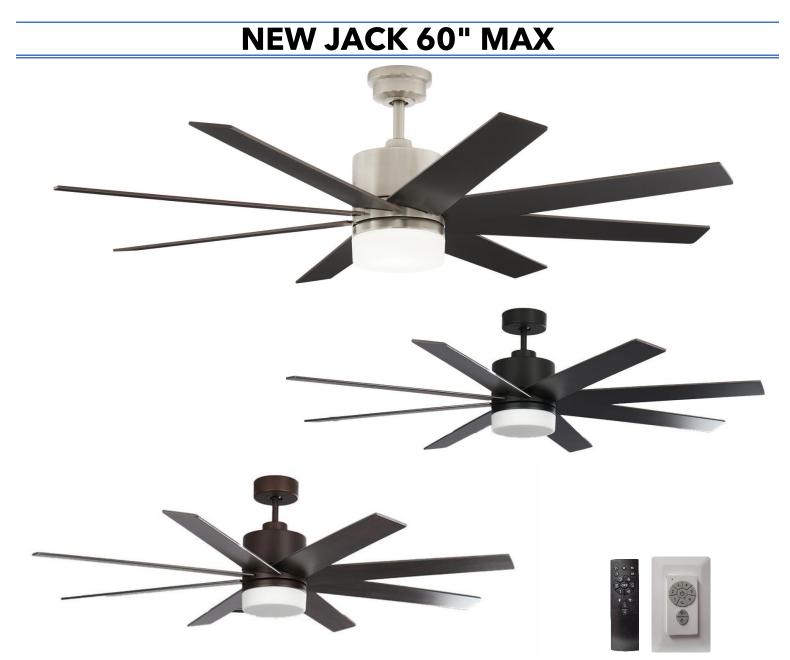

## 2024 CATALOG

GULF COAST FAN & LIGHT, INC 2024

Available controls

The 60" Max is the newest addition to our collection. This energy-efficient ceiling fan is equipped with a DC motor, 8 blades, and an integrated dimmable 3000K light kit. The Max combines a contemporary, yet classic design, and is a great fit for any look from traditional to unique.

| 60" MAX SPECIFICATIONS |      |      |            |
|------------------------|------|------|------------|
| SPEED                  | CMF  | WATT | MOTOR SIZE |
| HIGH                   | 6492 | 30   | 155X22     |