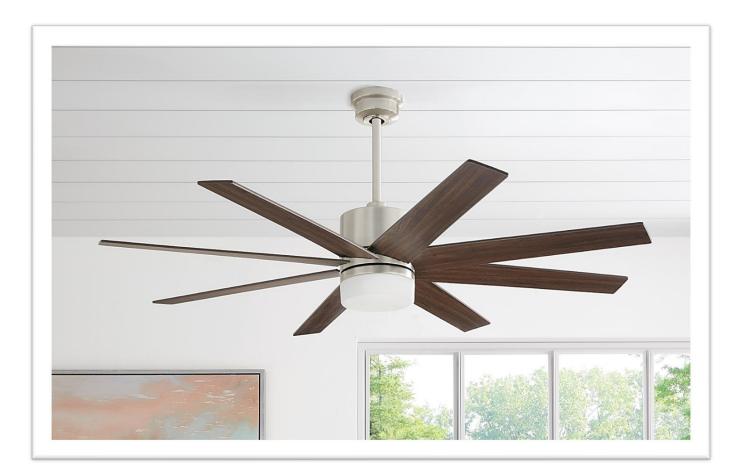

## 2024 CATALOG

GULF COAST FAN & LIGHT, INC 2024

Available controls

The 60" Max is the newest addition to our collection. This energy-efficient ceiling fan is equipped with a DC motor, 8 blades, and an integrated dimmable 3000K light kit. The Max combines a contemporary, yet classic design, and is a great fit for any look from traditional to unique.