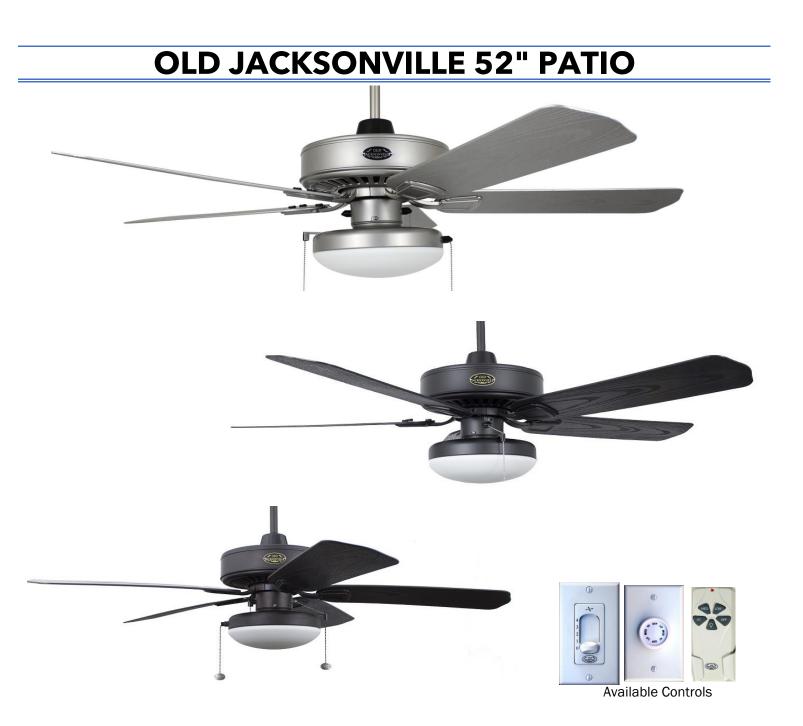

The Old Jacksonville 52" Patio series is equipped with a larger motor and is damp rated for outdoor use. Light kit is optional. Also available in white.

| 52" PATIO SPECIFICATIONS |      |      |            |  |
|--------------------------|------|------|------------|--|
| SPEED                    | CMF  | WATT | MOTOR SIZE |  |
| HIGH                     | 5496 | 71   | 153x18     |  |