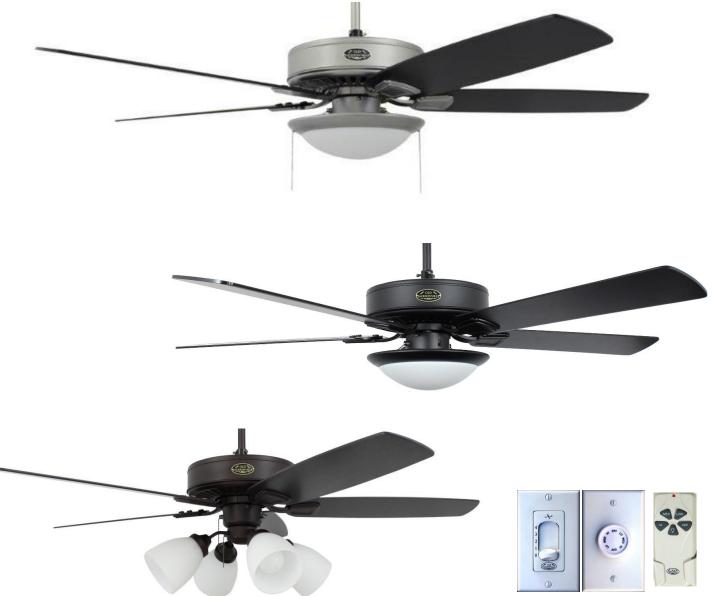

## **OLD JACKSONVILLE 52" CLASSIC SERIES**

Available Controls

Our Old Jacksonville Classic is a true classic! We offer a wide variety of blade and color options to fit any aesthetic. Coming soon! Our LED light kit will be available with different light output options from 3000k-5000K. Light kit is optional.

| 52" CLASSIC SPECIFICATIONS |      |      |            |
|----------------------------|------|------|------------|
| SPEED                      | CMF  | WATT | MOTOR SIZE |
| HIGH                       | 5132 | 66   | 153x15     |
|                            |      |      |            |