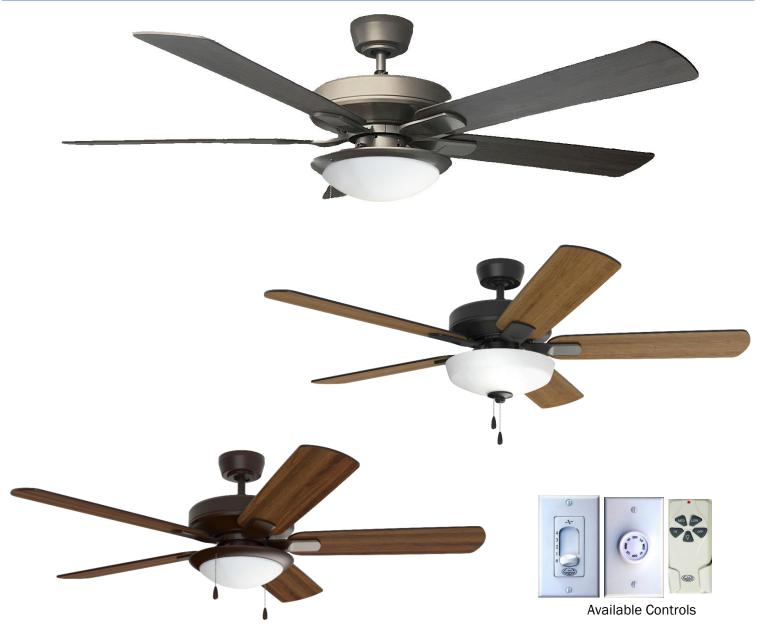

## **NEW JACK 52" MILLENNIUM**

The NEW Old Jacksonville Millennium is our new Classic! This fan features a modern look with the same classic feel. Also, NEW to the collection (pictured middle) is the sleek bowl light kit. The fans have several blade options to fit any look. Light kit is optional. Patio version also available.

| 52" MILLENNIUM SPECIFICATIONS |      |      |            |  |
|-------------------------------|------|------|------------|--|
| SPEED                         | CMF  | WATT | MOTOR SIZE |  |
| HIGH                          | 4494 | 63   | 153x15     |  |
|                               |      |      |            |  |