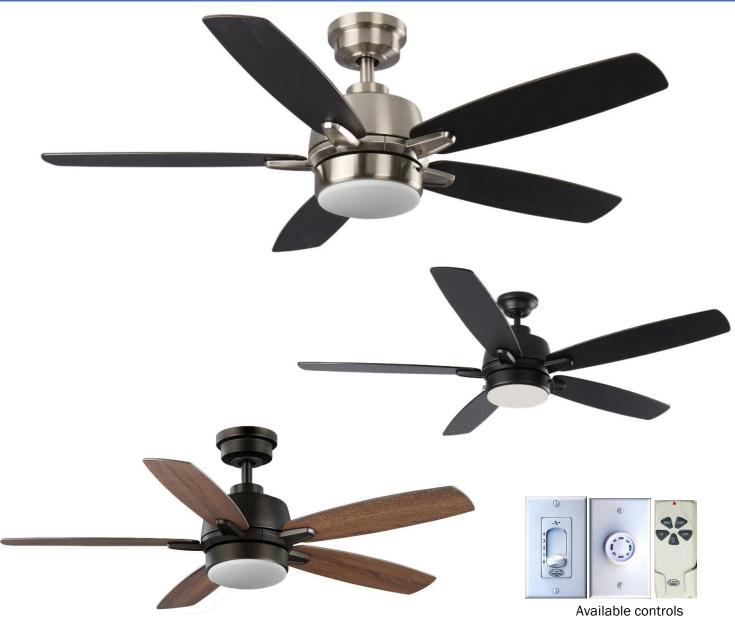

## **NEW JACK 52" MANHATTAN**

The NEW Old Jacksonville Manhattan features our classic motor, with a sleek design. This fan offers the traditional look of a 5 blade fan with a revamped one of a kind motor design. The fan comes with an integrated 3000K LED light kit with dimmable capabilities.

| 52" MANHATTAN SPECIFICATIONS |      |      |            |
|------------------------------|------|------|------------|
| SPEED                        | CMF  | WATT | MOTOR SIZE |
| HIGH                         | 4490 | 62.2 | 153x15     |
|                              |      |      |            |